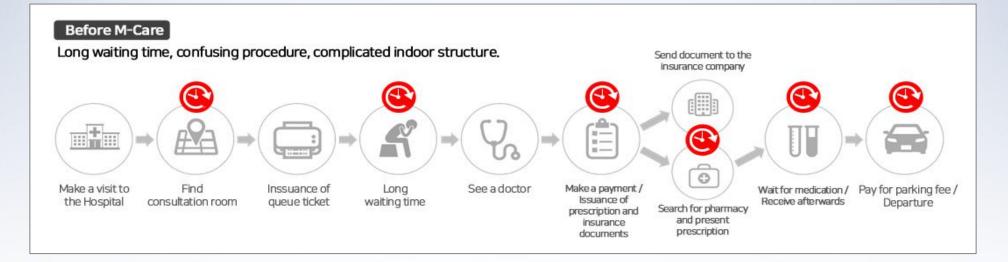

## What annoys the patients in the Hospital?

**Before LemonCare** 

## Waiting & Waiting without Proper Notification

www.lemonhealthcare.com

## What annoys the patients?

- Can't Hospital Reservation get simpler and easier?
- Waiting in line and waiting in a large hospital is exhausting
- Why are big hospitals like mazes? Where do I have to go now?
- Can't Paying for Hospital fees as simple and shopping on the web?
- Why I have to drag my sick body to the pharmacy and wait for hours while Starbucks and McDonalds have a Drive-Thru service?
- How do I Insurance claim Actual Loss? It's so annoying.
- Are there simpler ways to view my PHR ? Why do I have to pay to see my Record?

# The Waiting (Waste) time in the Hospitals , Pharmacies...

What is most concern of Patient ?

No1. High Cost No.2. Waiting time

Fastest Smartphone transition in the world +90% Smartphone penetration in Korea