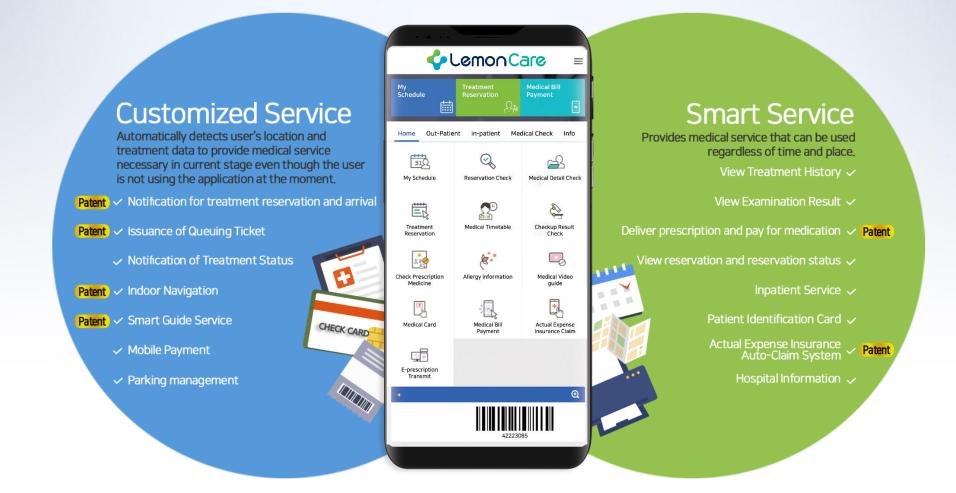

## What we can do for patients?

### After LemonCare

 Detecting & Recognizing Patient's Process and Location
 Clinic Information (Indoor navigation)

LemonCare

Mobile Ticketing

## PHR Ownership to Patient Automation & Any-Time & Any-Where No Extra Payment

## Company IP (Patent, Program & Award) Status

- Good Software Verified : LemonCare v1.5,
- Software of the year Award (2016) Ministry of Science, ICT and Future Planning
- Patent: Hospital Navigation System and Inner Navigation Service Provision Method
- Patent : Smart Healthcare Management System and its method
- Patent : Online Environment based Insurance Claim System and Method