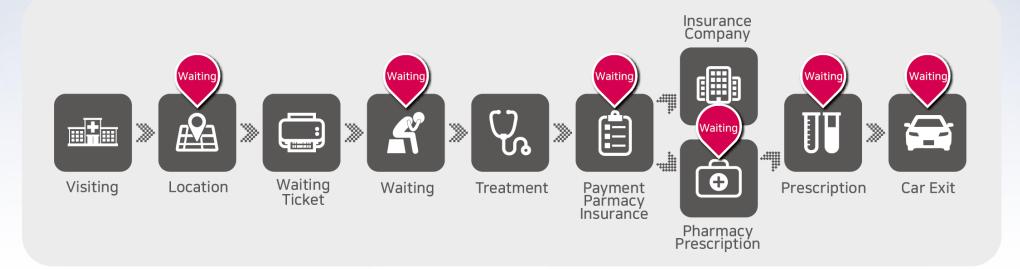

# The Waiting (Waste) time in the Hospitals , Pharmacies...

What is most concern of Patient ?

No1. High Cost No.2. Waiting time

Fastest Smartphone transition in the world +90% Smartphone penetration in Korea

## Waiting & Waiting without Proper Notification

www.lemonhealthcare.com