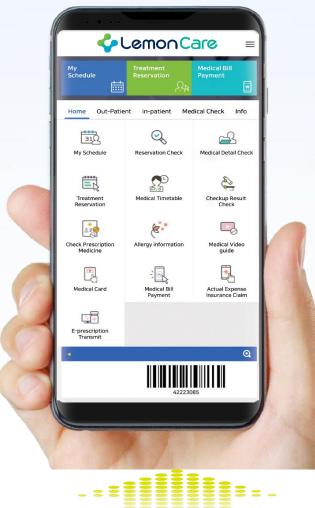

## What we can do for patients?

### After LemonCare

 Detecting & Recognizing Patient's Process and Location
 Clinic Information (Indoor navigation)

LemonCare

Mobile Ticketing

## PHR Ownership to Patient Automation & Any-Time & Any-Where No Extra Payment

## LemonCare : Process Menu Map