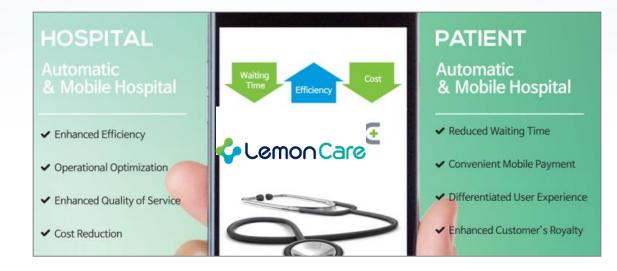

## Reduce Time and Cost, higher Efficiency and Quality.

### HOSPITAL

By mobile transformation and process automation, **Operate at maximum efficiency with minimal staffing and cost.** 

- ✓ Eliminate costly face-to-face customer services
- Minimal human errors by going paperless
- ✓ Eliminate expensive-to-maintain pay stations KIOSK
- Improve hospital's image and brand value by higher quality of services

### PATIENT

By mobile transformation and process automation, Experience maximum convenience with minimal waiting time

- Minimal waiting time before seeing doctors
- Use mobile payment, thus no standing in line to pay
- Minimal waiting time to receive, to pay for, to fulfill prescriptions
- ✓ Paperless insurance claims