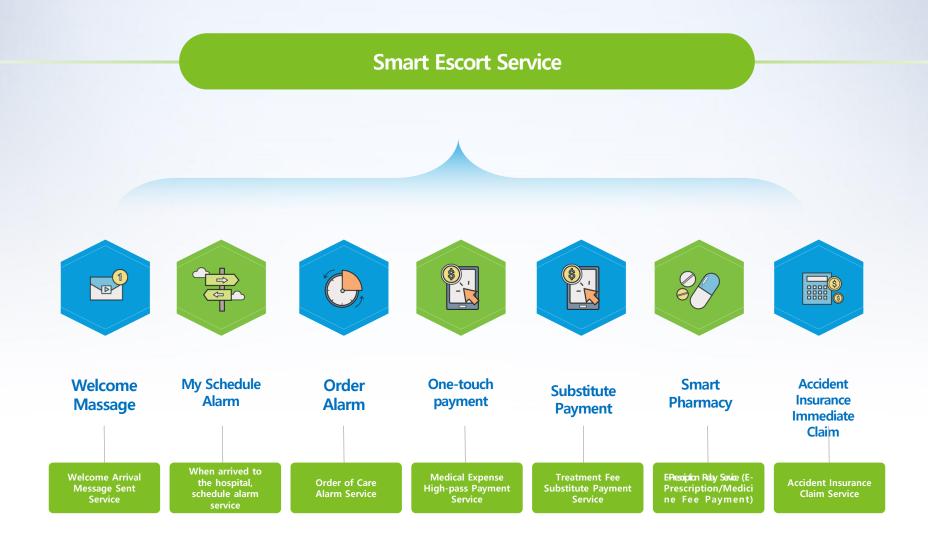

## LemonCare : Process Menu Map

## **Customer's Benefit : Hospital & Patient**

| Expected Expect by Service<br>Service                                                | Hospital's Expected Effect                                                                                                                                                    | Patient's Expected Effect                                                                                                          |  |
|--------------------------------------------------------------------------------------|-------------------------------------------------------------------------------------------------------------------------------------------------------------------------------|------------------------------------------------------------------------------------------------------------------------------------|--|
| Decrease cost and time<br>total Management Platform's<br>high quality and Efficiency | Automation of Hospital process via mobile app<br>Maximized administrative efficiency via Minimized<br>task force and cost                                                     | Automation of Hospital process via mobile app<br>Minized waiting time and maximized efficiency and<br>convenience within hospitals |  |
| Smart Helper<br>(Alarm-Talk)                                                         | SMS/LMS/Commercial Alarm-Talk message cost decreased                                                                                                                          | Personally customized diagnosis guidance benefits                                                                                  |  |
| Mobile Reception/Waiting                                                             | Decreased congestion at Diagnosis Reception<br>Alleviated Reception Nurses' tasks                                                                                             | Decreased waiting time for Doctor's Office<br>(Effectively utilizing the waiting time)                                             |  |
| Mobile Payment                                                                       | Payment window/Kiosk's decreased congestion<br>Perfect replacement for current Treatment Fee High-pass                                                                        | Decreased waiting time in front of Payment window/Kiosk<br>Mobile high-pass → real time payment info check                         |  |
| Send E-Prescription                                                                  | Decreased Prescription/Receipt Printing feeDecreased waiting time for purchasingIncreased efficiency within hospital's parking lotDecreased travel time between hospitals and |                                                                                                                                    |  |
| Accident Insurance auto-claim                                                        | Prescription/Receipt/Detailed Treatment Fee Info. Printing fee<br>decreased Customer complaint task decreased for insurance claims                                            |                                                                                                                                    |  |