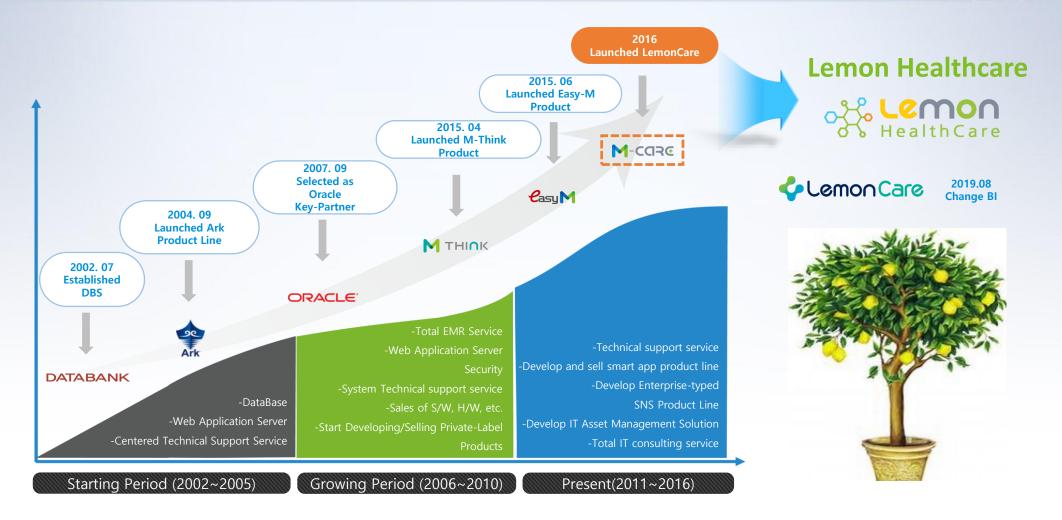

## **Company History**

Branched off from LemonCare business unit in Databank Systems Inc. that has been in business for 15 years. In July 2017, started as a professional mobile healthcare platform company.