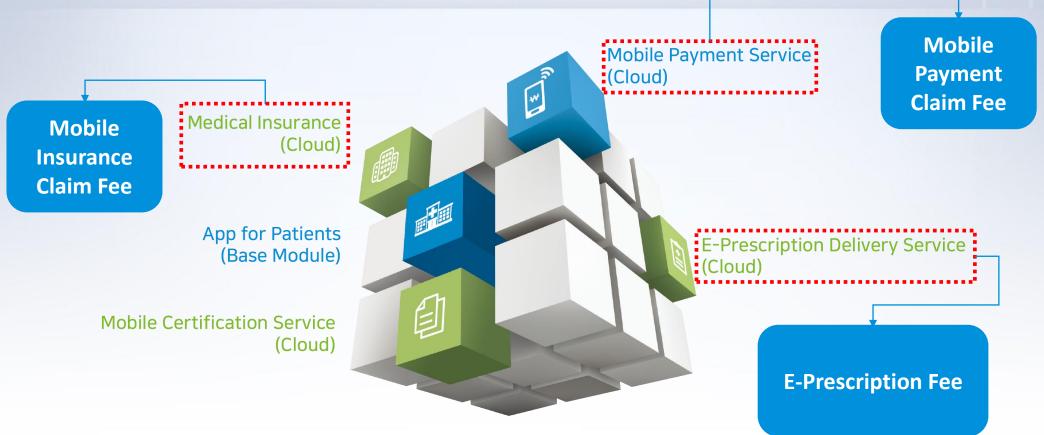

## **Business/Profit Model**

We Don't charge to End-user or Patient We Don't charge to Hospital (\*Premium) We charge to Ecosystem Beneficiaries by Subscription

September 25, 2019

<u>Lemon</u>

## **Customer's Benefit : Hospital & Patient**

| Expected Expect by Service<br>Service                                                | Hospital's Expected Effect                                                                                                                                                    | Patient's Expected Effect                                                                                                          |  |
|--------------------------------------------------------------------------------------|-------------------------------------------------------------------------------------------------------------------------------------------------------------------------------|------------------------------------------------------------------------------------------------------------------------------------|--|
| Decrease cost and time<br>total Management Platform's<br>high quality and Efficiency | Automation of Hospital process via mobile app<br>Maximized administrative efficiency via Minimized<br>task force and cost                                                     | Automation of Hospital process via mobile app<br>Minized waiting time and maximized efficiency and<br>convenience within hospitals |  |
| Smart Helper<br>(Alarm-Talk)                                                         | SMS/LMS/Commercial Alarm-Talk message cost decreased                                                                                                                          | Personally customized diagnosis guidance benefits                                                                                  |  |
| Mobile Reception/Waiting                                                             | Decreased congestion at Diagnosis Reception<br>Alleviated Reception Nurses' tasks                                                                                             | Decreased waiting time for Doctor's Office<br>(Effectively utilizing the waiting time)                                             |  |
| Mobile Payment                                                                       | Payment window/Kiosk's decreased congestion<br>Perfect replacement for current Treatment Fee High-pass                                                                        | Decreased waiting time in front of Payment window/Kiosk<br>Mobile high-pass → real time payment info check                         |  |
| Send E-Prescription                                                                  | Decreased Prescription/Receipt Printing feeDecreased waiting time for purchasingIncreased efficiency within hospital's parking lotDecreased travel time between hospitals and |                                                                                                                                    |  |
| Accident Insurance auto-claim                                                        | Prescription/Receipt/Detailed Treatment Fee Info. Printing fee<br>decreased Customer complaint task decreased for insurance claims                                            |                                                                                                                                    |  |